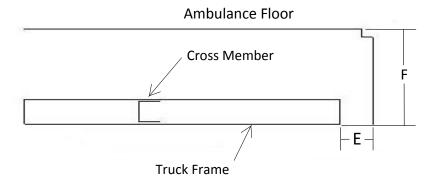

## **Vehicle Requirements Form**

| Lift Weight | Part # | Platform Size | Weight Cap |
|-------------|--------|---------------|------------|
| 440 Lbs     | Type 1 | 30" x 76"     | 1350 lb    |

| Vehicle Dimensions | Measure vehicle at running height: Air bag inflated if applicable | Your Dimensions |
|--------------------|-------------------------------------------------------------------|-----------------|
| 21" (min.)         | A. Dept-cross frame to skirt                                      |                 |
| 22"                | B. Clear space under frame                                        |                 |
| 38-1/2"            | C. Floor height to ground                                         |                 |
|                    | D. Frame width (OD) (To accommodate bolt in application)          |                 |
|                    | E. Back of box to frame                                           |                 |
|                    | F. Bottom of frame to Top of Finished Ambulance floor             |                 |