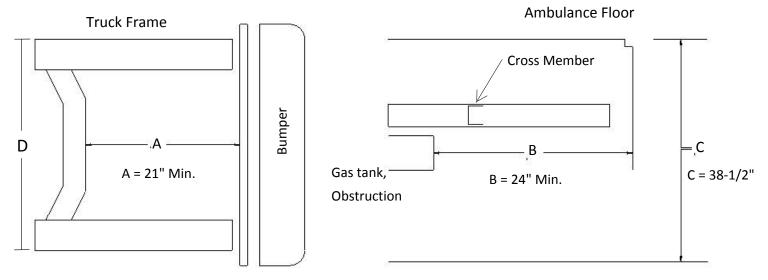

## **Vehicle Requirements Form**

| Lift Weight | Part # | Platform Size | Weight Cap |
|-------------|--------|---------------|------------|
| 440 Lbs     | Type 1 | 30" x 76"     | 1350 lb    |

| Vehicle Dimensions | Measure vehicle at running height: Air bag inflated if applicable | Your Dimensions |
|--------------------|-------------------------------------------------------------------|-----------------|
| 21" (min.)         | A. Dept-cross frame to skirt                                      |                 |
| 22"                | B. Clear space under frame                                        |                 |
| 38-1/2"            | C. Floor height to ground                                         |                 |
|                    | D. Frame width (OD) (To accommodate bolt in application)          |                 |
|                    | E. Back of box to frame                                           |                 |
|                    | F. Bottom of frame to Top of Finished Ambulance floor             |                 |

Note: Measurement "A" and "B" depict that this space must be void of any obstructions, horizontally and vertically.