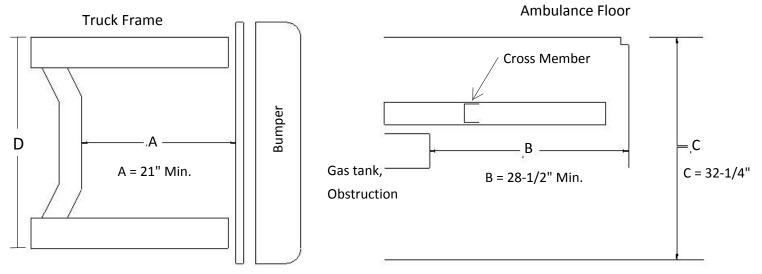

## **Vehicle Requirements Form**

| Lift Weight | Part # | Platform Size | Weight Cap |
|-------------|--------|---------------|------------|
| 440 Lbs     | Туре 3 | 30" x 76"     | 1350 lb    |

| Vehicle Dimensions | Measure vehicle at running height: Air bag inflated if applicable | Your Dimensions |
|--------------------|-------------------------------------------------------------------|-----------------|
| 21" (min).         | A. Dept-cross frame to skirt                                      |                 |
| 28-1/2"            | B. Clear space under frame                                        |                 |
| 32-1/4"            | C. Floor height to ground                                         |                 |
|                    | D. Frame width (OD) (To accommodate bolt in application)          |                 |
|                    | E. Back of box to frame                                           |                 |
|                    | F. Bottom of frame to Top of Finished Ambulance floor             |                 |

Note: Measurement "A" and "B" depict that this space must be void of any obstructions, horizontally and vertically.