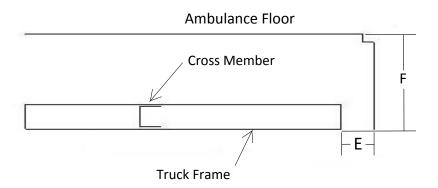

## **Vehicle Requirements Form**

| Lift Weight | Part # | Platform Size | Weight Cap |
|-------------|--------|---------------|------------|
| 440 Lbs     | Туре 3 | 30" x 76"     | 1350 lb    |

| Vehicle Dimensions | Measure vehicle at running height: Air bag inflated if applicable | Your Dimensions |
|--------------------|-------------------------------------------------------------------|-----------------|
| 21" (min).         | A. Dept-cross frame to skirt                                      |                 |
| 28-1/2"            | B. Clear space under frame                                        |                 |
| 32-1/4"            | C. Floor height to ground                                         |                 |
|                    | D. Frame width (OD) (To accommodate bolt in application)          |                 |
|                    | E. Back of box to frame                                           |                 |
|                    | F. Bottom of frame to Top of Finished Ambulance floor             |                 |