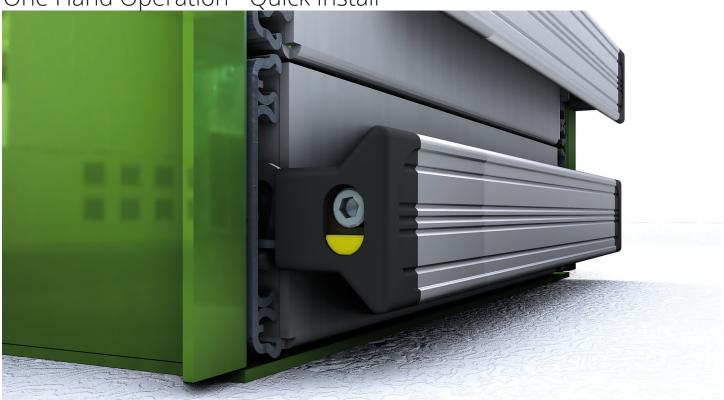

# Drawer Release Pro

One Hand Operation - Quick Install

### **BOLT-ON**

Easily installs using selftapping 1/4" shoulder bolts.

## **QUICK INSTALL**

Does not require a pro to properly install. Paired with our 7650 drawer slides, this install is quick and easy.

## **ONE-HANDED ACTUATION**

**Ensures a convenient one- handed** operation similar to our Front Drawer Release (FDR) system.