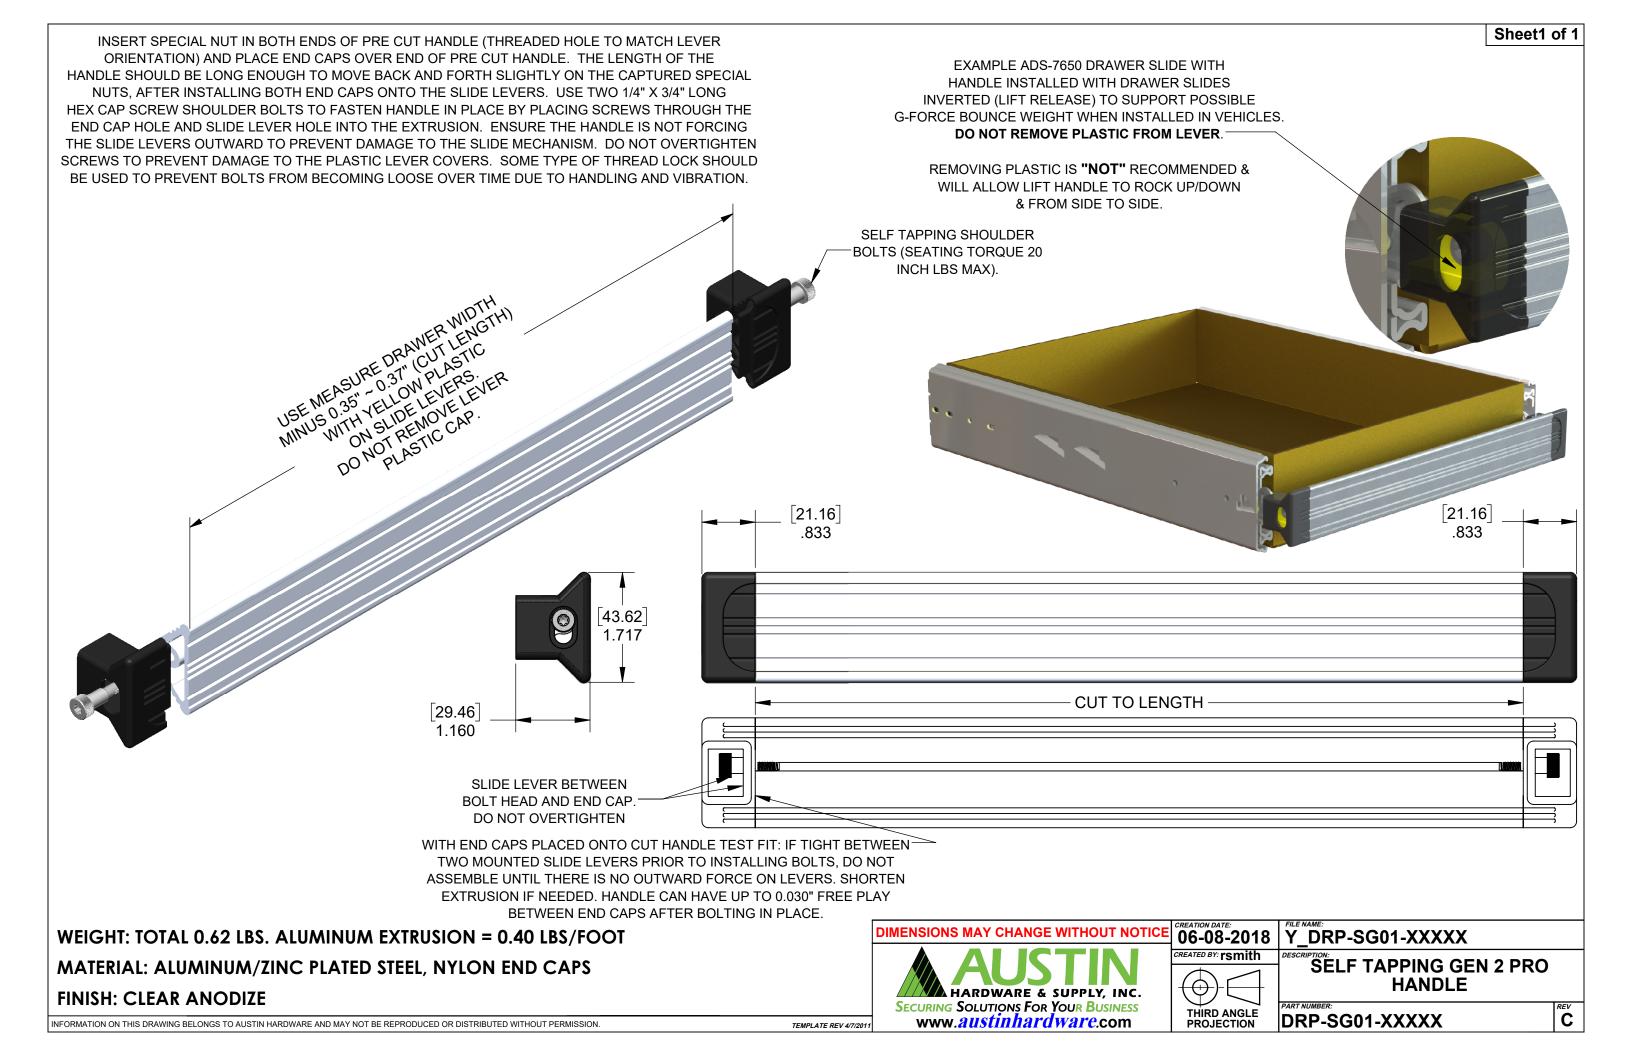

### **BOLT-ON**

Easily installs using selftapping 1/4" shoulder bolts.

## **QUICK INSTALL**

Does not require a pro to properly install. Paired with our 7650 drawer slides, this install is quick and easy.

#### **CONVENIENT KIT**

One kit and you're all set. Pairs with Austin's 7650 drawer slides

#### **RELIABLE DESIGN**

Designed using the same concepts proven in our Front Drawer Release Sytem (FDR).