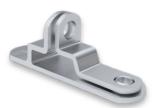

## PART # BL-3252-12-01-AL HASP ONLY # BL-3252-AL-HASP-EXT

Don't forget to add ECK complete corrosion protection for aluminum frame applications with dissimilar metals.

(O)