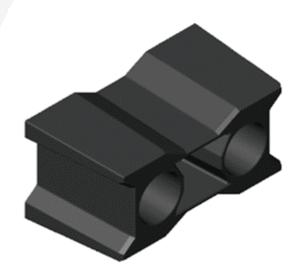

Austin Guaranteed Engineered Solutions™ is proud to introduce the new **Austin Engineered Dock Bumper**. The newest innovation from Austin features a unique design that helps reduce the overall weight of the bumper while still providing strength and protection from impact force.

## **Features:**

- >>> Improved, Lightweight Design
- >>> Drop-In Replacement for B-5500 Bumper
- >>> Easy Installation
- >>> Reduced Cost

PART # B-3305-A01

Use the Austin Engineered Dock Bumper on vehicles with Safe Assist. This lightweight bumper option lowers the weight of the door farthest away from where the Safe Assist is installed to lower the calculated foot pounds of torque required.