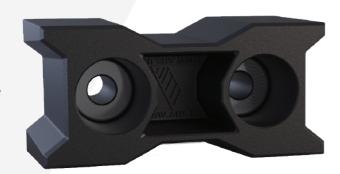

Austin Guaranteed Engineered Solutions™ is proud to introduce the new **Austin Engineered Dock Bumper**. The newest innovation from Austin features a unique design that helps reduce the overall weight of the bumper while still providing strength and protection from impact force.

## **Features:**

- >>> Improved, Lightweight Design
- >>> Drop-In Replacement for B-5500 Bumper
- >>> Easy Installation
- >>> Reduced Cost

PART # B-3305-A01

Use the Austin Engineered Dock Bumper on vehicles with Safe Assist. This lightweight bumper option lowers the weight of the door farthest away from where the Safe Assist is installed to lower the calculated foot pounds of torque required.