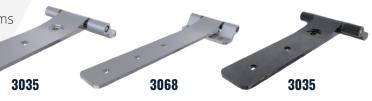

## Our family of extruded aluminum hinges allows for a consistent aesthetic across the trailer.

3035 Series for Rear Ramp Doors
3068 Series for 270-Degree Swing Doors
5X Replacement Hinges use the 3035 & 3068 butt profile for smaller, lighter applications, such as Side Doors