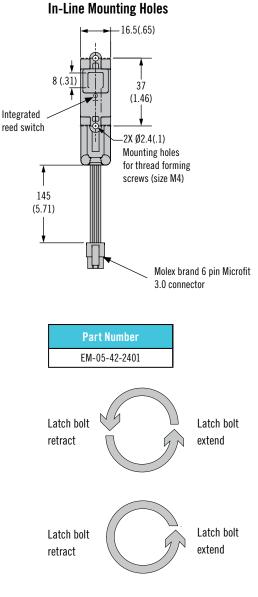

#### **Perpendicular Mounting Holes**

#### Material & Finish

Enclosure: Nylon, black Latch Bolt: Acetal, black Housing Assembly Screws: Steel, zinc plated Electronic Specifications Supply Voltage: 5VDC +/- 10%

Operating Current: < 300 mA

Operating Temperature: 0°C - 60°C