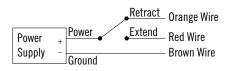

# EM-05-4X Electro-Mechanical Slide Bolt

Push-to-close · Integrated Sensing



#### **Perpendicular Mounting Holes**



# Two Position (Lock-Unlock) Mode



# Start Pulse (Auto-Relock) Mode



# **Mounting Options**







- Push to close/electrical release
- Integrated Sensors to monitor door and latch status
- Auto-Relock or lockunlock (2 position)

#### Material & Finish

Enclosure: Nylon, black Latch Bolt: Acetal, black Housing Assembly Screws: Steel, zinc plated Electronic Specifications Supply Voltage: 5VDC +/- 10%

Operating Current: < 300 mA

Operating Temperature: 0°C - 60°C

Operating Humidity: 85% max No condensation

#### Notes

Visit Southco.com to download further installation and operation details.

Add -1 to the end of the part number for bulk packaging.