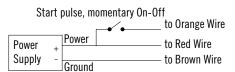

# EM-05-4X Electro-Mechanical Slide Bolt

Push-to-close · Integrated Sensing



#### **Perpendicular Mounting Holes**



# Two Position (Lock-Unlock) Mode



# Start Pulse (Auto-Relock) Mode



# **Mounting Options**







- Push to close/electrical release
- Integrated Sensors to monitor door and latch status
- Auto-Relock or lockunlock (2 position)

#### Material & Finish

Enclosure: Nylon, black Latch Bolt: Acetal, black Housing Assembly Screws: Steel, zinc plated Electronic Specifications Supply Voltage: 5VDC +/- 10%

Operating Current: < 300 mA

Operating Temperature: 0°C - 60°C

Operating Humidity: 85% max No condensation

#### Notes

Visit Southco.com to download further installation and operation details.

Add -1 to the end of the part number for bulk packaging.