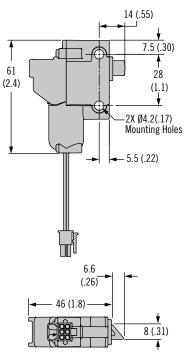

#### **Perpendicular Mounting Holes**

#### Material & Finish

Enclosure: Nylon, black Latch Bolt: Acetal, black Housing Assembly Screws: Steel, zinc plated Electronic Specifications Supply Voltage: 5VDC +/- 10%

Operating Current: < 300 mA

Operating Temperature: 0°C - 60°C