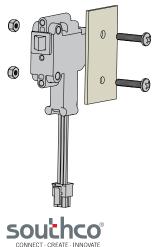

# **Mounting Options**

- Push to close/electrical release
- Integrated Sensors to monitor door and latch status
- Auto-Relock or lockunlock (2 position)