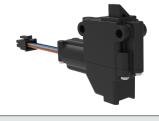

# EM-05-4X Electro-Mechanical Slide Bolt

Push-to-close · Integrated Sensing

# **Mounting Options**

- Push to close/electrical release
- Integrated Sensors to monitor door and latch status
- Auto-Relock or lockunlock (2 position)