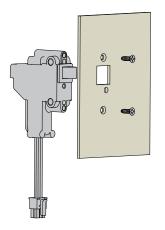

# **Mounting Options**

- Push to close/electrical release
- Integrated Sensors to monitor door and latch status
- Auto-Relock or lockunlock (2 position)