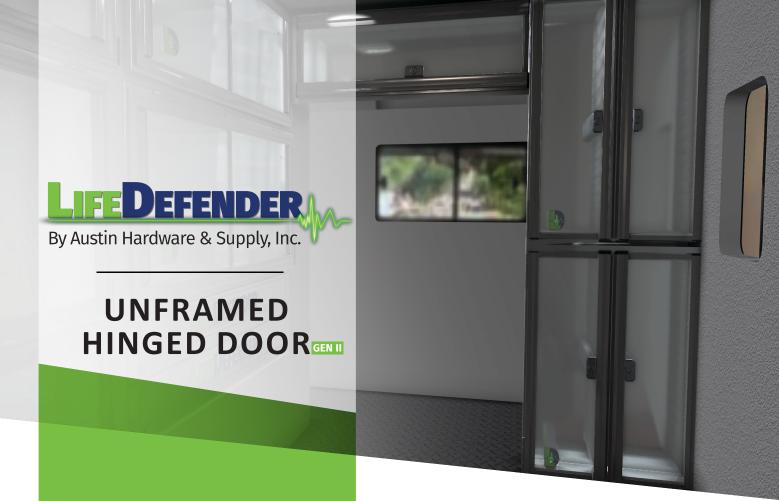

#### Single door Gen II

- Ability to open horizontally or vertically
- Left Hand and Right Hand configurations
- Locking option available (New!!)
- One-handed operation

#### **Double door Gen II**

- One-handed operation (New!!)
- Locking option available (New!!)
- Can be used on any ambulance